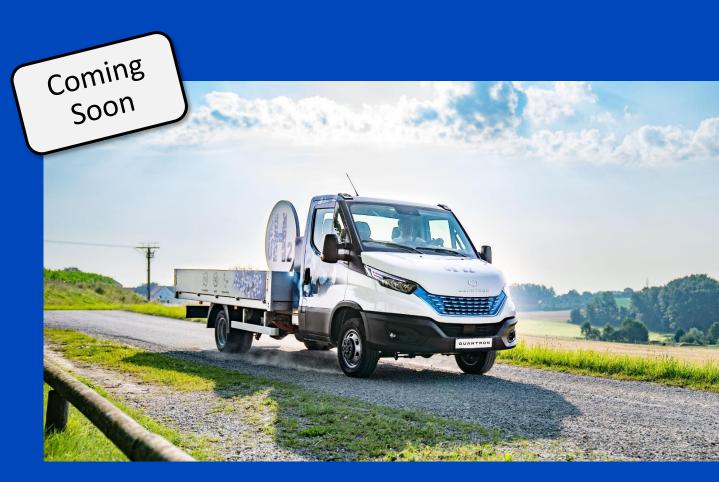

# Q-Light Daily FCEV

Base vehicle: Iveco Daily

### **QUANTRON QLI FCEV - USPs & Highlights**

Available from 3,5-7,2t -

Up to 500km range

>8kg H<sub>2</sub> + 37kWh HV-Battery

Upto 150 kW max. eMotor power

Diesel analog Tank refilling time

Chassis integrated design for unrestricted body solutions

### QUANTRON QLI FCEV - Prototype

H2-Offensive