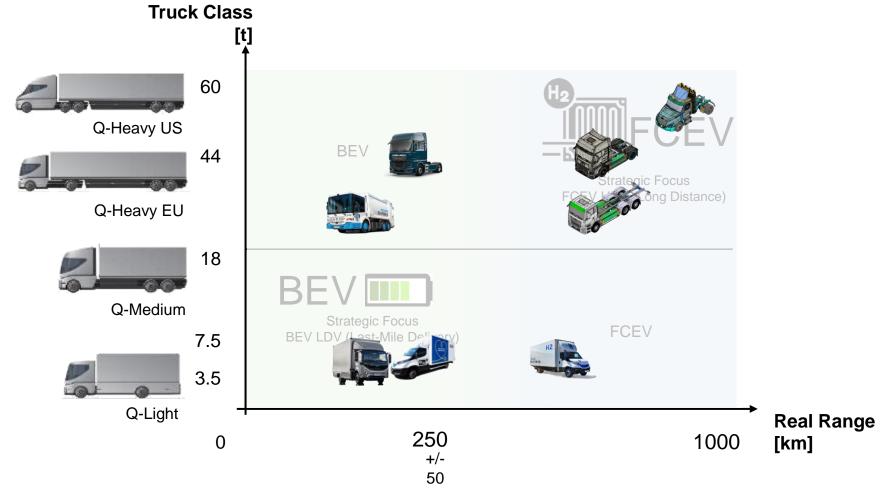

# Quantron BEV and FCEV – both technologies to fulfill all major needs

#### 7

H2-Offensive