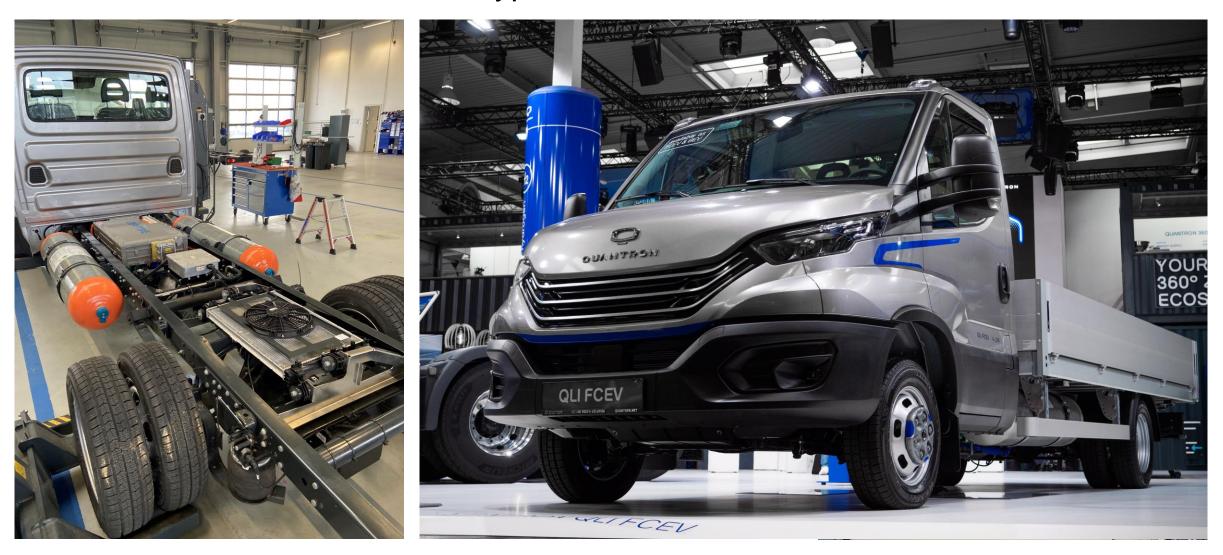

# Q-Light Daily FCEV

Base vehicle: Iveco Daily

### **QUANTRON QLI FCEV - USPs & Highlights**

Available from 3,5-7,2t -

Up to 500km range

>8kg H<sub>2</sub> + 37kWh HV-Battery

Upto 150 kW max. eMotor power

Diesel analog Tank refilling time

Chassis integrated design for unrestricted body solutions

### QUANTRON QLI FCEV - Prototype

H2-Offensive