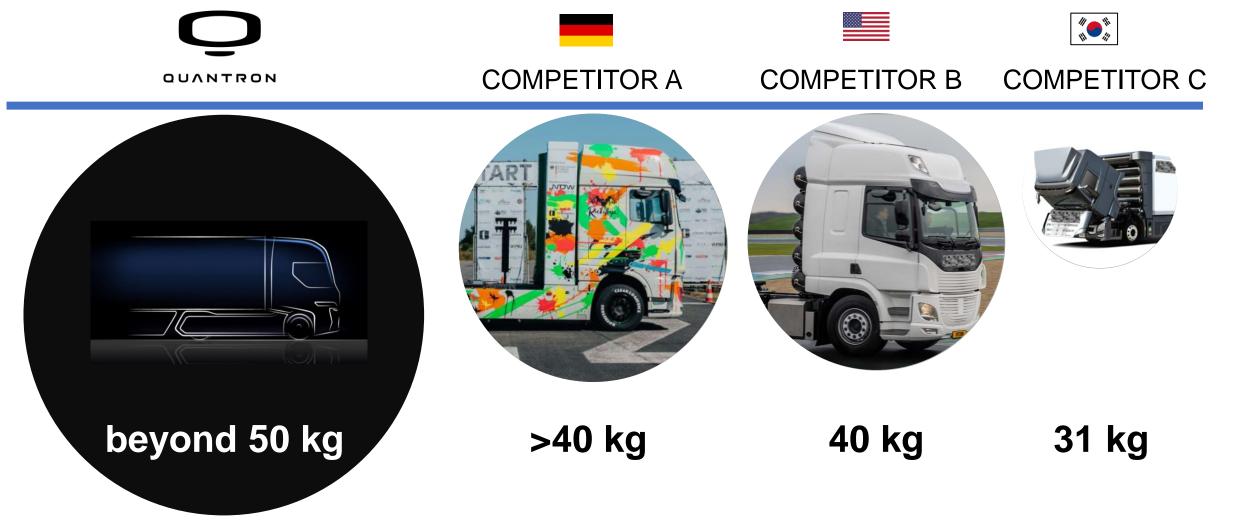

# Hydrogen powered FCEV Competitors – Comparison Quantron is leading in hydrogen storage volume

H2-Offensive