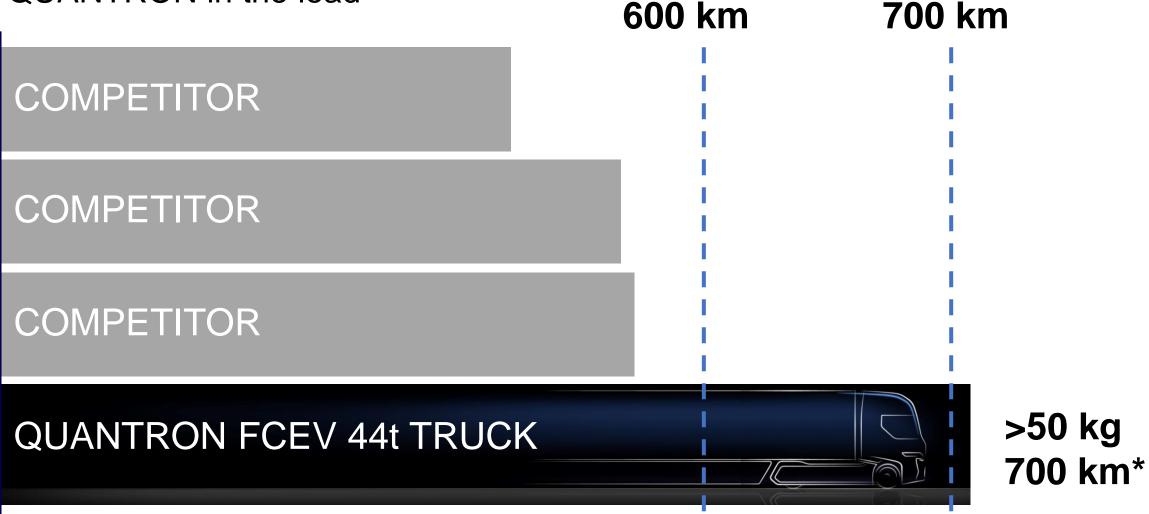

# Hydrogen powered FCEV Competitors – Comparison Quantron is leading in hydrogen storage volume

H2-Offensive

## Hydrogen powered FCEV Competitors – Range Comparison QUANTRON in the lead

25717

H2 Offensive