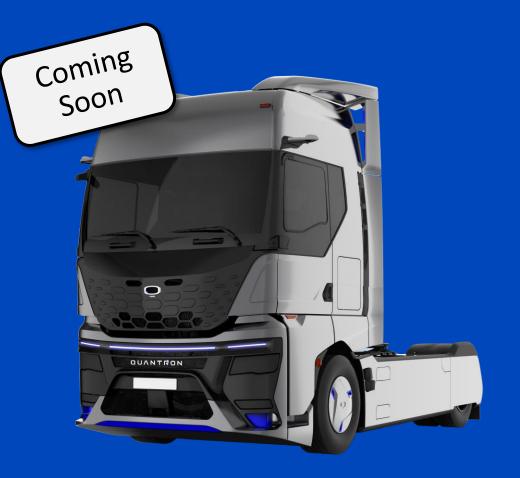

# Q-Heavy FCEV MAN

Base vehicle: MAN TG3

.....

# QUANTRON 44t FCEV Heavy Duty Truck – USPs more then 20 Pending Patents

Maximum range without restrictions in cabin and trailer length!

QUANTRON INSIDE FCEV truck platform bundling world class components in the chassis

## QUANTRON QHM FCEV - Prototype