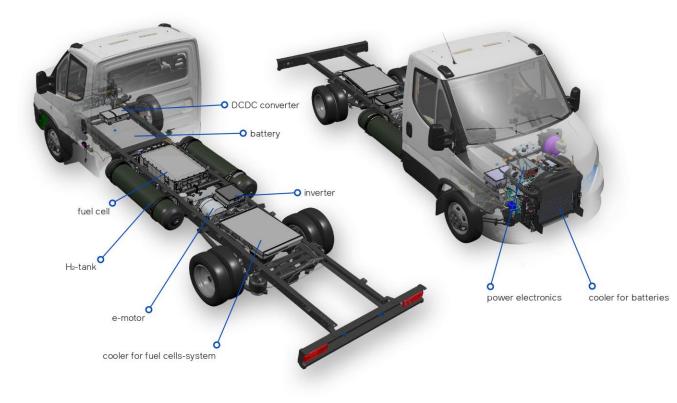

Latest vehicle architecture

#### Highest range, fast refilling times and fully chassis integrated

#### QUANTRON INSIDE

Energy Management System for a Maximum Efficiency & Range

H2-Offensive