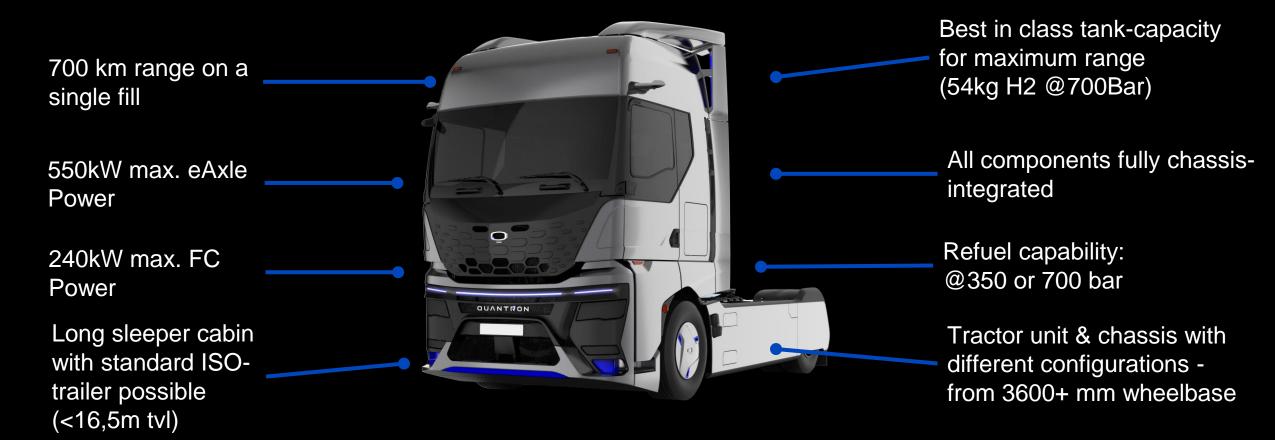

# QUANTRON 44t FCEV Heavy Duty Truck – USPs more then 20 Pending Patents

Maximum range without restrictions in cabin and trailer length!

QUANTRON INSIDE FCEV truck platform bundling world class components in the chassis

## QUANTRON QHM FCEV - Prototype